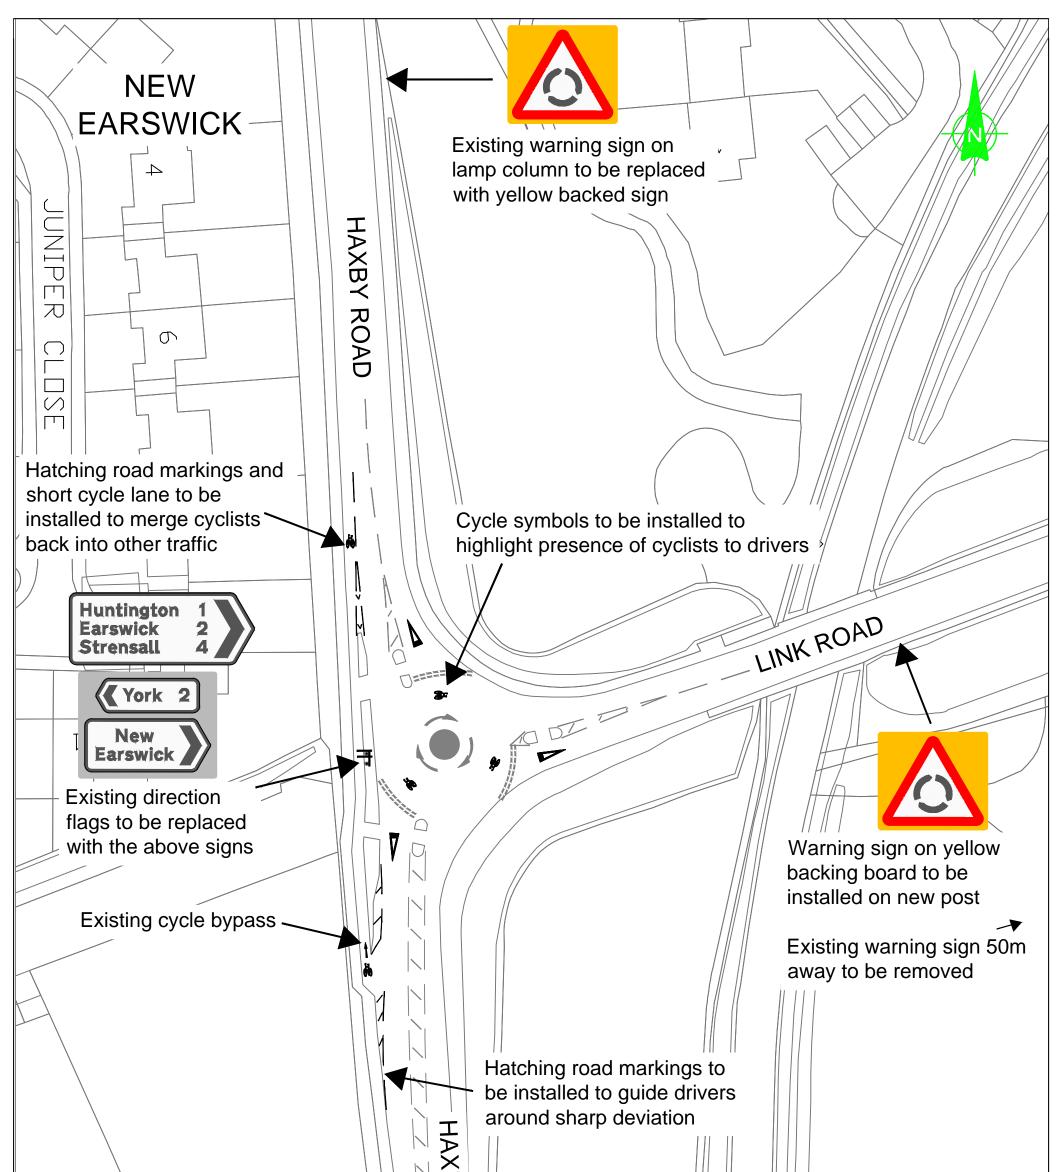

| Warning sign on yellow backing board to be installed on new post                                                                                                                      | BY ROAD<br>Hy vy                               | Annex        |
|---------------------------------------------------------------------------------------------------------------------------------------------------------------------------------------|------------------------------------------------------------------------------------|--------------|
| York Consultancy<br>Consultants of first choice                                                                                                                                       | Haxby Road / Link Road mni-roundabout<br>Local safety scheme – Proposed Improvemer | nts          |
| BASED UPON THE ORDNANCE SURVEY MAPPING WITH THE<br>PERMISSION OF THE CONTROLLER OF HER MAJESTY'S STATIONERY                                                                           | TP/12012072/100/Proposals 001 SCAL                                                 | _E 1:500 A3  |
| OFFICE © CROWN COPYRIGHT. UNAUTHORISED REPRODUCTION<br>INFRINGES CROWN COPYRIGHT AND MAY LEAD TO PROSECUTION<br>OR CIVIL PROCEEDINGS.<br>City of York Council, Licence No. 1000 20818 |                                                                                    | E 11/12/2012 |